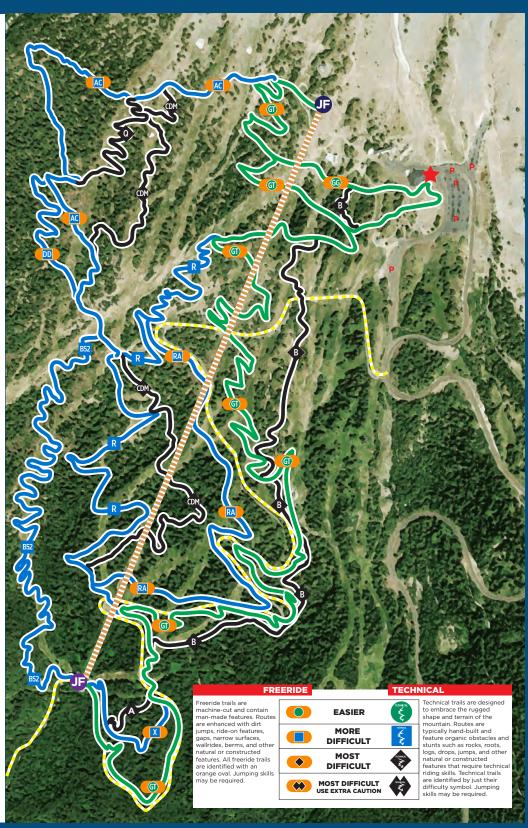

## BIKE PARK TRAIL MAP

G GRAVY TRAIN

RE-ALIGN

ARCTIC CIRCLE

DD DIRTBAG DOWN

X XERCES

R THE ROCK

B52 B-52

B BROBI-WAN

CAMINO DE MICHOACÁN (C.D.M.)

Q QUANDARY

**A** ANTFARM

JEFF FLOOD EXPRESS

JEFF FLOOD EXPRESS (TOP)

JEFF FLOOD EXPRESS (BOTTOM)

WEST LEG ROAD
Use caution when around West Leg
Road, an active vehicle travel zone.